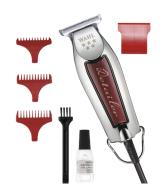

# \*\*\* 5 Star Series

**Professional Corded Trimmer** 

**ADJUSTS TO** ZERO-OVERLAP

| Art.No.              | 08081-1216                                                                                 |
|----------------------|--------------------------------------------------------------------------------------------|
| Туре                 | Professional Corded Trimmer                                                                |
| Drive unit           | Rotary motor, 5,000 rpm                                                                    |
| Mains operating time | Continuous operation                                                                       |
| Blade Set            | Art.No. 02215-1116 fixed, T-Blade                                                          |
| Cutting length       | 0.4 mm                                                                                     |
| Cutting width        | 38 mm                                                                                      |
| Cable length         | 2.4 m                                                                                      |
| Weight               | 190 g without cable                                                                        |
| Accessories          | 3 attachment combs #½ (1½ mm), #1 (3 mm),<br>#1½ (4½ mm), cleaning brush, oil, blade guard |
| EAN                  | 0043917004051                                                                              |
| Unit                 | 6 pcs.                                                                                     |
| Color                | silver-burgundy                                                                            |

## **Accessories**