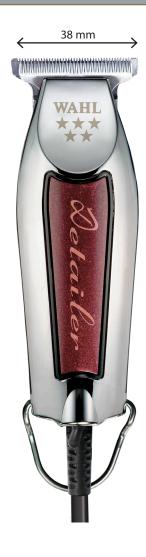

# \*\*\* 5 Star Series

**Professional Corded Trimmer** 

**ADJUSTS TO** ZERO-OVERLAP

| Art.No.              | 08081-1216                                                                                 |
|----------------------|--------------------------------------------------------------------------------------------|
| Туре                 | Professional Corded Trimmer                                                                |
| Drive unit           | Rotary motor, 5,000 rpm                                                                    |
| Mains operating time | Continuous operation                                                                       |
| Blade Set            | Art.No. 02215-1116 fixed, T-Blade                                                          |
| Cutting length       | 0.4 mm                                                                                     |
| Cutting width        | 38 mm                                                                                      |
| Cable length         | 2.4 m                                                                                      |
| Weight               | 190 g without cable                                                                        |
| Accessories          | 3 attachment combs #½ (1½ mm), #1 (3 mm),<br>#1½ (4½ mm), cleaning brush, oil, blade guard |
| EAN                  | 0043917004051                                                                              |
| Unit                 | 6 pcs.                                                                                     |
| Color                | silver-burgundy                                                                            |

## **T-BLADE:**

High-precision extra wide 38 mm WAHL T-Blade. Adjusts to "0" overlap.