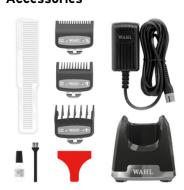

# Accessories

### **PREMIUM GUIDES:**

Includes 3 premium combs with secure fit technology which ensures combs' lasting fit to blade.

#### **INCLUSIVE:**

Weighted space-saving charge stand with cord rotation