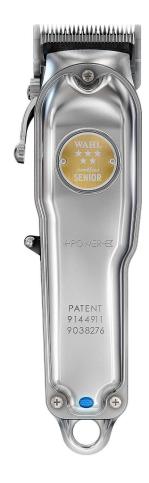

# CORDLESS SENIOR METAL EDITION

Professional Cord/Cordless Clipper

CORD / CORDLESS

UP TO 80 MIN OPERATING TIME

| Article number         | 3000116                                                                                                                                          |
|------------------------|--------------------------------------------------------------------------------------------------------------------------------------------------|
| Туре                   | Professional cord/cordless hair clipper                                                                                                          |
| Drive                  | DC motor, 7000 RPM                                                                                                                               |
| Operating voltage      | 100-240V                                                                                                                                         |
| Mains operating time   | cord/cordless                                                                                                                                    |
| Battery operating time | 80 min Li-Ion                                                                                                                                    |
| Battery charging time  | 120 min                                                                                                                                          |
| Blade set              | Surgical Blade with taper lever, fixed                                                                                                           |
| Cutting length         | 0.5 - 1.2 mm                                                                                                                                     |
| Cutting width          | 46 mm                                                                                                                                            |
| Cable                  | 2.4 m                                                                                                                                            |
| Weight                 | 415 g                                                                                                                                            |
| Accessories            | Charge stand, 3 attachment<br>combs: #0.5 (1.5 mm), #1 (3 mm)<br>#1.5 (4.5mm), Flat-Top<br>hairstyling comb, cleaning brush,<br>oil, blade guard |
| EAN                    | 0043917000909                                                                                                                                    |
| Unit                   | 6                                                                                                                                                |
| Color                  | Full metal housing                                                                                                                               |

## **PROFESSIONAL:**

High-impact metal case for ultimate strength and stability. Highly efficient and durable Lithium-Ion battery without memory effect. 80 minutes run time and 120 minutes charging time.

#### **FADE BLADE:**

High Precision blade for close cutting and fading. Convenient metal thumb lever adjusts the taper and texture without changing the blades 0.5 - 1.2 mm.